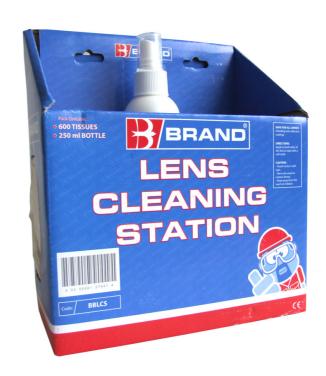

## **B-BRAND LENS CLEANING STATION**

- Conatains 600 tissues
- 250ml bottle of lens cleaning fluid in pump dispenser.
- Tissues dispence from left and right sides
- Stands freely or wall mountable
- Not to be used with contact lenses